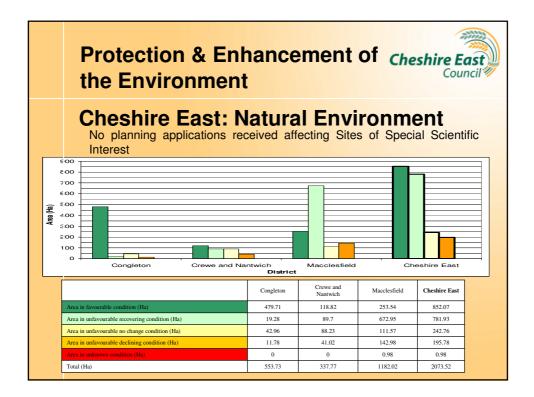

her mee                                     | issioned                        | d to inve           | stigate                               | how LDF                |
| has<br>can        | been comm<br>further mee<br>shire East                       | nissioned<br>et housin          | d to inveng need    | estigate<br>s of resi                 | how LDF<br>idents of   |
| has<br>can<br>Che | been comm<br>further mee<br>shire East                       | aissioned<br>thousin            | d to inveng need    | estigate<br>s of resi                 | how LDF<br>idents of   |
| has<br>can<br>Che | been comm<br>further mee<br>shire East                       | 2008/09<br>391                  | 2007/08<br>276      | stigate<br>s of res<br>2006/07<br>226 | how LDF<br>idents of   |